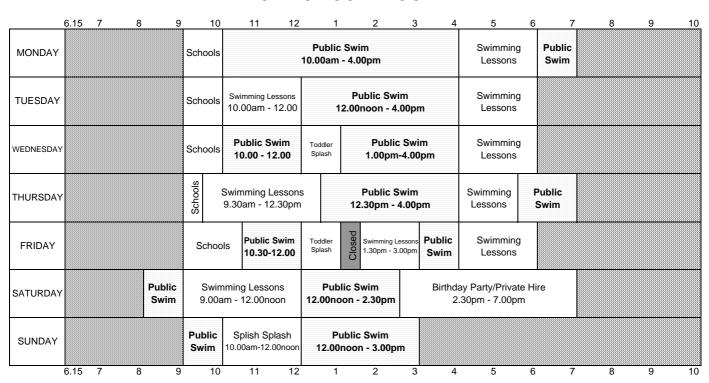

All Swimming Sessions end 10 minutes before the stated times.

We also request a maximum of three children per adult swimmer.