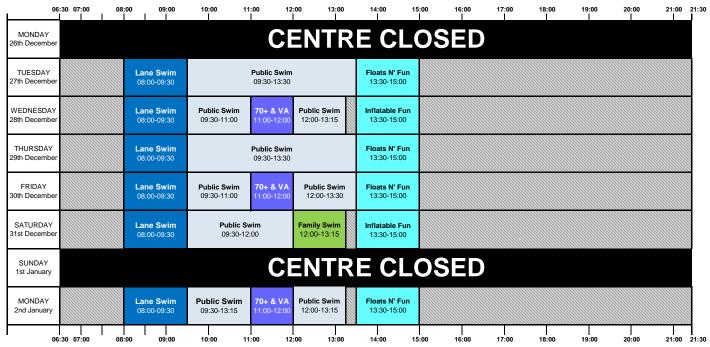

## **Edenbridge Leisure Centre**

26th December 2022 - 1st January 2023

PLEASE NOTE: This programme may subject to change. Check sencio.org.uk/edenbridge/swim for the latest programmes.

## Main pool

Please Note: If a session is full, you may not be permitted entry to the session.

Lane Swim **Public Swim** Gentle Swim Lanes will be available for continuous swimming

Relaxed lane swim

A single lane will be available for continuous swimming

Family Swim Floats N' Fun Inflatable Fun Relaxed family swim - no floats, no lanes Open Pool with large float mats Aged 6-16 and able to swim 25 metres

(swim test required)

## **Swimming & Pool Use Policy**

1 Adult to 2 Children where children are 4 years or younger or,

1 Adult to 3 Children where at least 2 children are over 4 years but under 8

Children under the age of 8 must be accompanied in the water by a parent, guardian or swimming adult who must be over the age of 16 years.