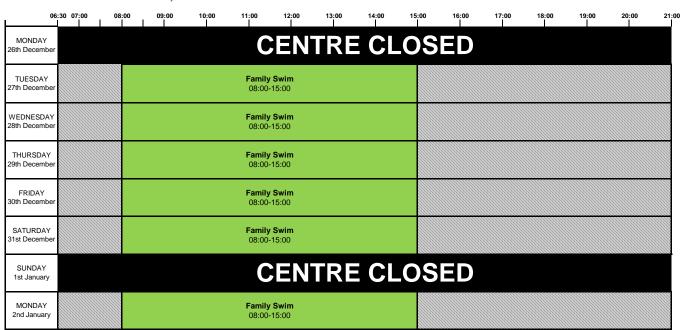

## **Edenbridge Leisure Centre**

26th December 2022 - 1st January 2023

PLEASE NOTE: This programme may subject to change. Check sencio.org.uk/edenbridge/swim for the latest programmes.

Family Swim Floats N' Fun Inflatable Fun Relaxed family swim - no floats, no lanes Open Pool with large float mats Aged 6-16 and able to swim 25 metres

(swim test required)

## **Teaching pool**

06:30 07:00

26th December 2022 - 1st January 2023

13:00

11:00

12:00

14:00

16:00

17:00

Please Note: If a session is full, you may not be permitted entry to the session.

19:00

20:00